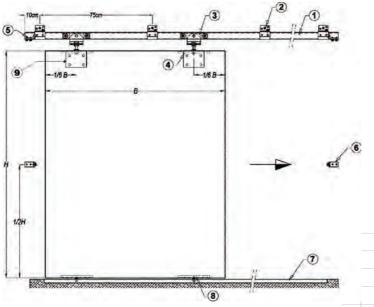

EN cor quality

- monito ✓ Stall
- Am ava
- Diff See ou techni
- 1 Trac
- 2 Wall
- 3 Dou
- 4 Brad
- cons
- 5 Trac
- 6 Doo 7 Guid
- 8 Guid
- 9 Fold