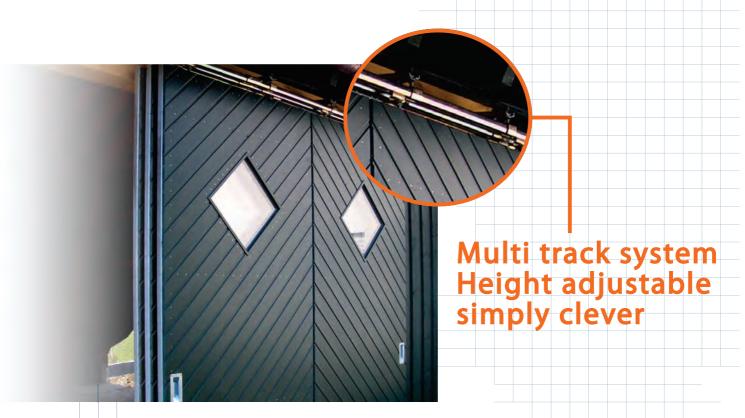

# Sliding door fittings up to 2000 kg door weight

# Perfection down Sliding door fittings from 10 up 2000 kg door weight. For this application you can che from 6 different track profiles.

Sliding door fittings from 10 up to

For this application you can choose