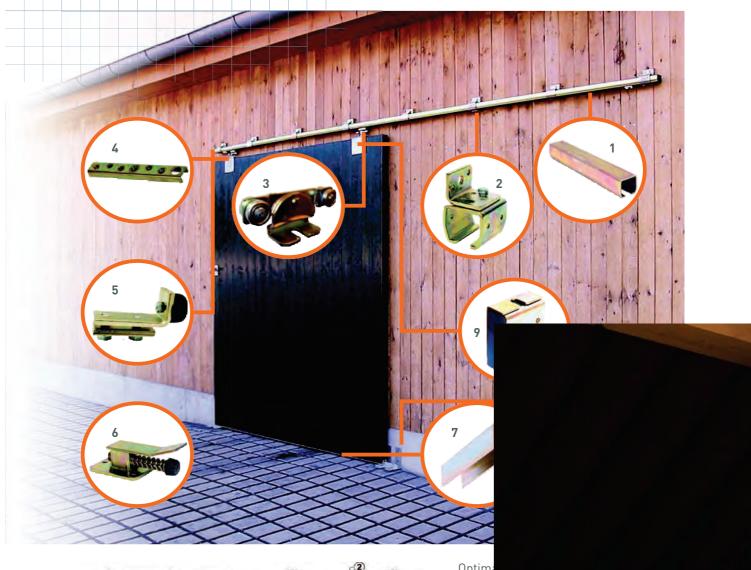

EN cor quality

- monito ✓ Stall
- Am ava
- Diff See ou techni
- 1 Trac
- 2 Wall
- 3 Dou
- 4 Brad
- cons
- 5 Trac
- 6 Doo 7 Guid
- 8 Guid
- 9 Fold