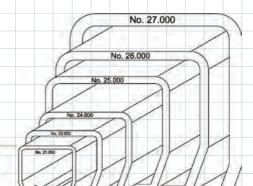

#### General Details for track profiles

|   |                  |            | 1      |        | 1 |      | - 1 |  |
|---|------------------|------------|--------|--------|---|------|-----|--|
|   | NIKO Profile No. | Dimensions |        |        |   |      |     |  |
|   |                  | h (mm)     | b (mm) | d (mm) | 5 | (mm  | )   |  |
|   | 21.000           | 28         | 30     | 8      |   | 1,7  | 5   |  |
| Ī | 23.000           | 35         | 40     | 11     |   | 2,7  | 5   |  |
|   | 24.000           | 43,50      | 48,50  | 15     |   | 3,20 | D   |  |
| Ī | 25.000           | 60         | 65     | 18     |   | 3,60 | 0   |  |
|   | 26.000           | 75         | 80     | 22     |   | 4,50 | D   |  |
|   | 27.000           | 110        | 90     | 25     |   | 6,50 | 0   |  |
| _ | I                |            |        |        |   |      |     |  |

### Table with allowed weights for doors

Wheel hangers (single-double)

|   |                  |                                         | l .                                     |                                                      |                        | L |
|---|------------------|-----------------------------------------|-----------------------------------------|------------------------------------------------------|------------------------|---|
|   | NIKO Profile No. | Single wheel hanger<br>max. door weight | Double wheel hanger<br>max. door weight | Wheel hanger for electric operation max. door weight |                        |   |
|   |                  | max. aoor weight                        | max. door weight                        | operation max. abor weight                           | doors max. door weight | _ |
|   |                  | kg                                      | kg                                      | kg                                                   | kg                     | L |
|   | 21.000           | 60                                      | 90                                      | -                                                    | 22                     |   |
|   | 23.000           | 130                                     | 200                                     | 100                                                  | 50                     |   |
|   | 24.000           | 200                                     | 400                                     | 200                                                  | 100                    |   |
|   | 25.000           | 400                                     | 600                                     | 300                                                  | 150                    |   |
|   | 26.000           | 800                                     | 1 200                                   | 400                                                  | 300                    |   |
|   | 27.000           | 1 400                                   | 2000                                    | 1 200                                                | _                      |   |
| _ |                  |                                         |                                         |                                                      |                        | _ |