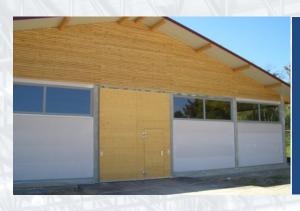

## HEAVY DUTY SLIDING DOOR FITTINGS

NIKO industrial Sliding Doors use enclosed monorail tracks and fittings that are low friction and easy to operate for door weights of up to 1600 kgs - 4,400 lbs.

## HEAVY DUTY SLIDING DOOR HARDWARE

NIKO industrial sliding door track systems include a variety of track sizes and components that bolt together, enabling smooth sliding movement for opening and closing doors.