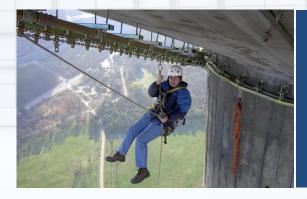

#### **FALL ARREST PROTECTION**

<u>LEARN MORE</u> →

## FALL ARREST PROTECTION

Eliminate Bounce Effects and Secondary Falls! Our Fall Arrest Protection solutions are modular, ergonomic, and engineered for smooth operation and enhanced safety.