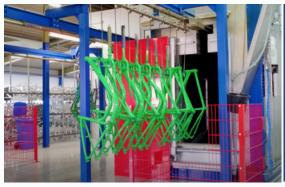

## OVERHEAD CONVEYOR SYSTEMS

NIKO Conveyors delivers cutting-edge material handling solutions, featuring automatic switches and Power Side Transfer, with a capacity of up to 4,400 lbs.

# OVERHEAD CONVEYOR SYSTEMS 2

NIKO Conveyors provides manual overhead conveyor and monorail transfer systems that are modular in design for ease of installation and modification.