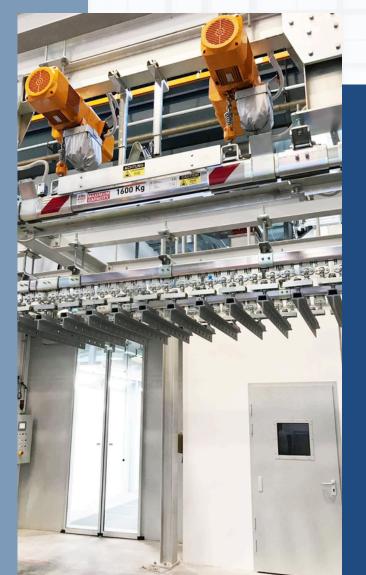

## OVERHEAD CONVEYOR SYSTEMS

NIKO Conveyors delivers cutting-edge material handling solutions, featuring automatic switches and Power Side Transfer, with a capacity of up to 4,400 lbs.

# OVERHEAD CONVEYOR SYSTEMS 2

NIKO Conveyors provides manual overhead conveyor and monorail transfer systems that are modular in design for ease of installation and modification.