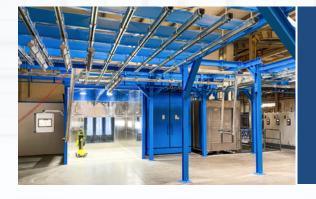

# CONVEYOR SYSTEMS FOR PAINTING LINES

The ideal solution for paint and finishing lines features fully flexible layouts that reduce conveyor costs, save space, lower labor expenses, and boost productivity.